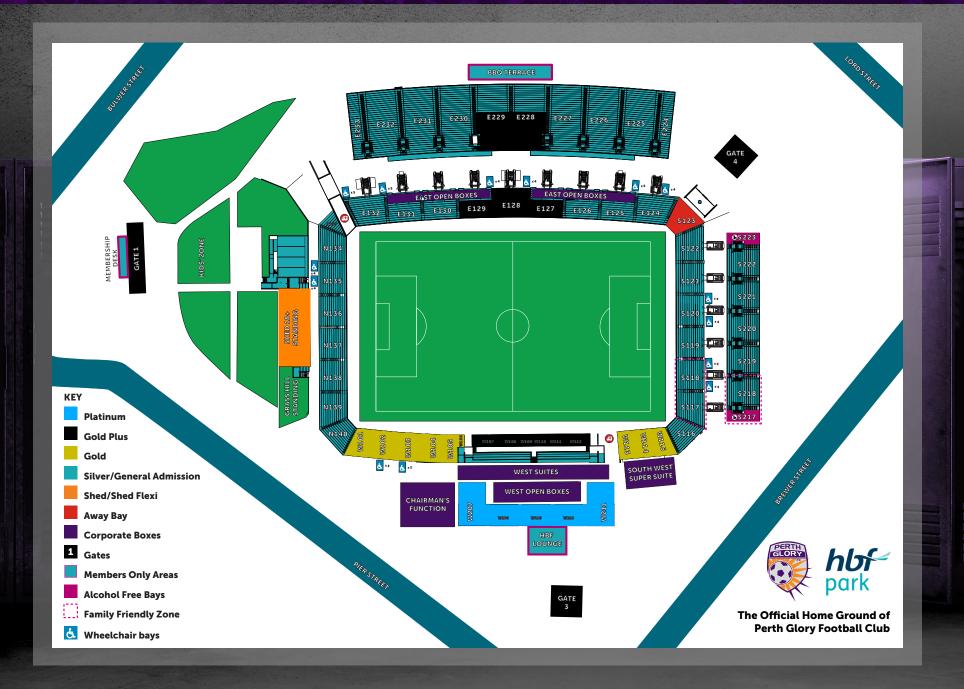

# **Platinum**

Reserved Seat - Full Season

Adult

\$845

13 Home Games

# Gold Plus ERTH GLORY

Reserved Seat - Full Season

Adult \$540 Concession \$440 Junior \$275 Family \$1375

13 Home Games

## Gold

Reserved Seat - Full Season

Adult \$475 Concession \$375 Junior \$240 Family \$1260

13 Home Games

# Silver

General Admission - Full Season

Adult \$355 Concession \$320 Junior \$160 Family \$925

13 Home Games

### Shed

General Admission - Full Season

Adult \$355

5 Home Games