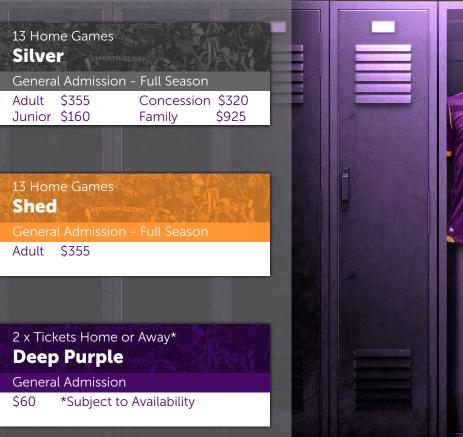

## SEASON 2020/2021







## Membership Benefits

- 10% off Official Merchandise from the PGFC team store or online for the 2020/21 Season. (Excludes sale items, gift vouchers and personalisation)
- S Members receive 20% discount off PGFC Community Clinic Programs
- Free use of Public Transport, available 3 hours pre and post-match when presenting your Membership Card
- Exclusive entry to Perth Glory member's only bars including the Post Game Function. Only members get access to the HBF Lounge where drinks are still being served 90 minutes post-match and our very own players come to meet up with family and friends
- Online copy of the Match Day Program emailed to you direct, prior to each home game
- Your name is publicly recognised on display via our Member's Wall Banner, which is proudly hung for all to see a