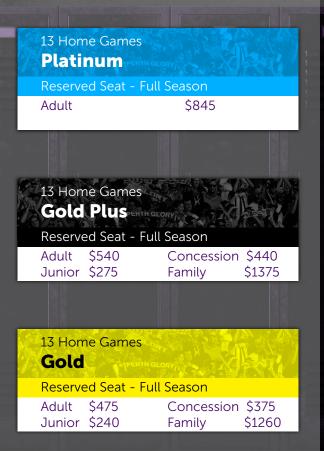

## SEASON 2020/2021







## Membership Benefits

- 10% off Official Merchandise from the PGFC team store or online for the 2020/21 Season. (Excludes sale items, gift vouchers and personalisation)
- S Members receive 20% discount off PGFC Community Clinic Programs
- Free use of Public Transport, available 3 hours pre and post-match when presenting your Membership Card
- Exclusive entry to Perth Glory member's only bars including the Post Game Function. Only members get access to the HBF Lounge where drinks are still being served 90 minutes post-match and our very own players come to meet up with family and friends
- Online copy of the Match Day Program emailed to you direct, prior to each home game
- Your name is publicly recognised on display via our Member's Wall Banner, which is proudly hung for all to see