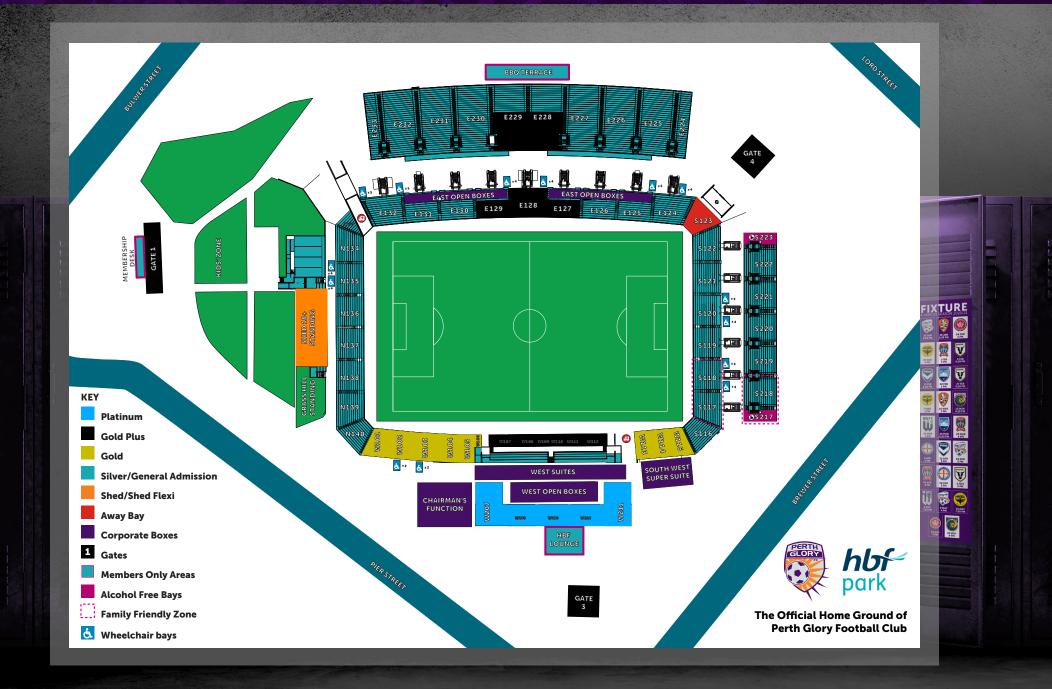

y members get access to the HBF Lounge where drinks are still being served 90 minutes post-match and our very own players come to meet up with family and friends
- Online copy of the Match Day Program emailed to you direct, prior to each home game
- Your name is publicly recognised on display via our Member's Wall Banner, which is proudly hung for all to see at all Perth Glory Home Games
- Free entry to all Perth Glory home NPL & NYL games by showing member card
- Priority pre-sale access to tickets for Perth Glory A-League Finals Matches
- You will be directly supporting your club. As a member you can feel proud knowing every cent of your membership goes directly back into the club.

\*Please refer to individual packages for a complete list. Some benefits are excluded from Deep Purple





(08) 9492 6000