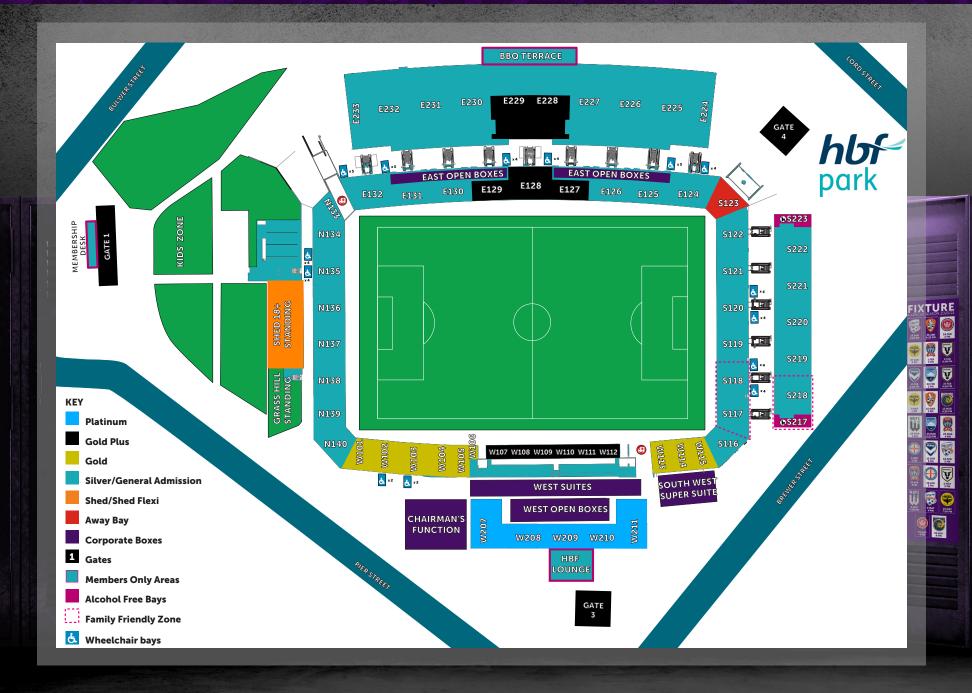

#### **Platinum**

Reserved Seat - 6 Home Games

Adult

\$390

6 Home Games

#### Gold Plusperth GLORY

Reserved Seat - 6 Home Games

Adult \$249 Concession \$203 Junior \$127 Family \$635

6 Home Games

#### Gold

Reserved Seat - 6 Home Games

Adult \$219 Concession \$173 Junior \$111 Family \$581

6 Home Games

#### Silver

General Admission - 6 Home Games

Adult \$164 Concession \$148 Junior \$74 Family \$427

6 Home Games

#### Shed

General Admission - 6 Home Games

Adult \$164

2 x Tickets Home or Away\*